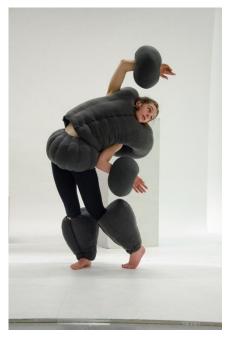

#### Sound and stage

The minimum dimensions of the stage are 4m x4m x3m, preferably 5m x5m x3m. The scenography is a white photo studio setup with two white plinths.

Please provide FOH and a mini jack to connect to a laptop and white ballettape.