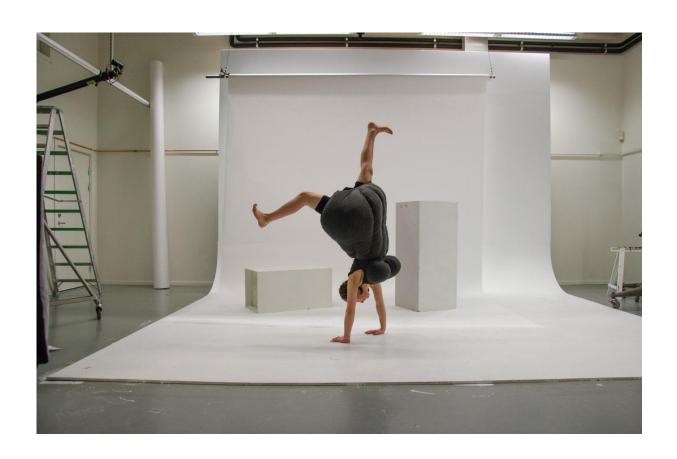

#### Sound and stage

The minimum dimensions of the stage are 4m x4m x3m, preferably 5m x5m x3m. The scenography is a white photo studio setup with two white plinths.

Please provide FOH and a mini jack to connect to a laptop and white ballettape.