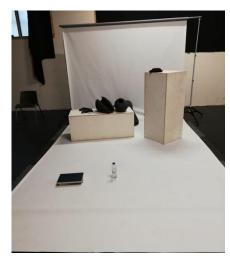

#### Sound and stage

The minimum dimensions of the stage are 4m x4m x3m, preferably 5m x5m x3m. The scenography is a white photo studio setup with two white plinths.

Please provide FOH and a mini jack to connect to a laptop and white ballettape.